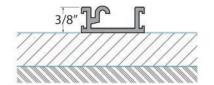

### **Bottom Track Install Options**

Low profile bottom track: 3/8" in height.

Regular

Ramped

Recessed