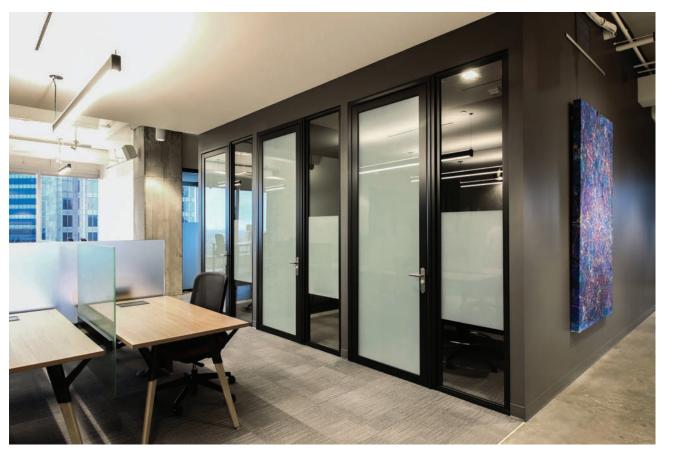

### **COWORKING SPACES**

Our diverse assortment of glass partitions that foster teamwork and innovation coupled with private office enclosures that lock creates the perfect balance within any environment.

Our transformative workspaces are crafted from the highest grade materials, designed to create a more flexible and functional environment. Glass walls and partitions allow for natural light and easy customization to optimize functionality. Revolutionary systems including sliders, swing doors, bi-folds, fixed glass walls and suspended solutions provide privacy on demand.

Optimize functionality within a space so people can do their best work.
Include the perfect balance of wide open spaces and locked offices for those who need them.

Building to our client's specific project requirements is the hallmark of the way we build relationships.