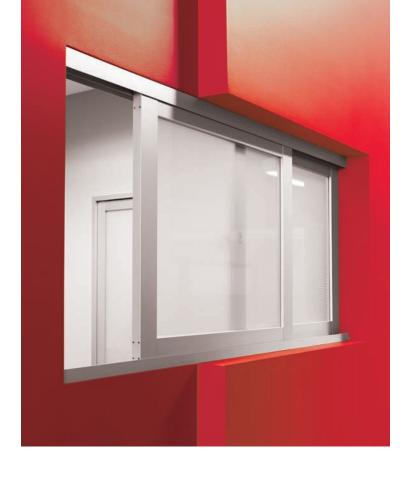

## **PASS-THROUGH WINDOWS**

Enjoy the flexibility of easy opening for interaction and communication, and the ability to lock for added security.