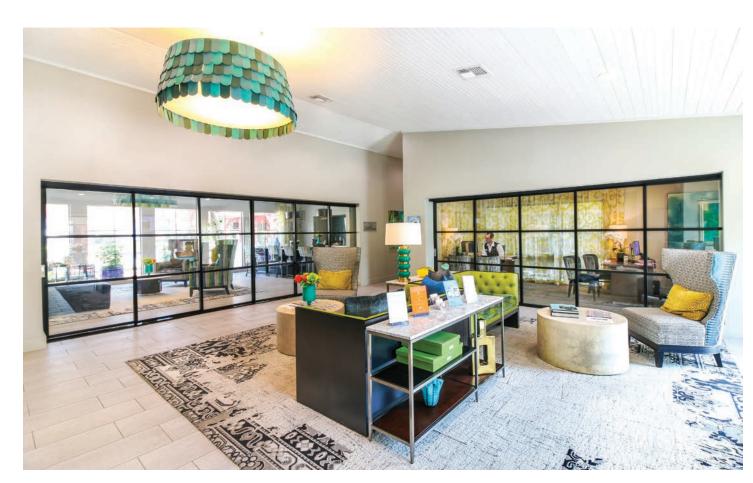

### **COWORKING SPACES**

Our diverse assortment of glass partitions that foster teamwork and innovation coupled with private office enclosures that lock creates the perfect balance within any environment.

Our transformative workspaces are crafted from the highest grade materials, designed to create a more flexible and functional environment. Glass walls and partitions allow for natural light and easy customization to optimize functionality. Revolutionary systems including sliders, swing doors, bi-folds, fixed glass walls and suspended solutions provide privacy on demand.