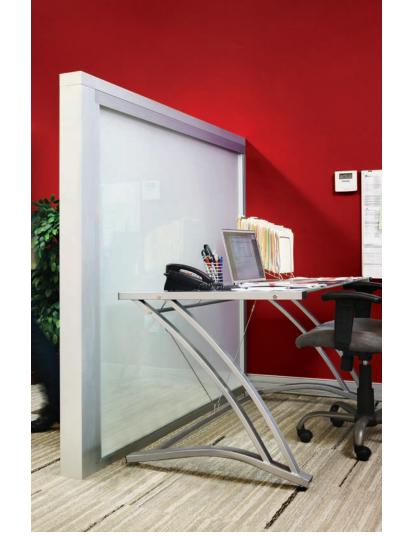

Office Partitions Flexibility is a hallmark of our office partitions. Walls can open, close, or be made stationary. Choices of finishes, sizes, glass types, frame styles, and hardware are practically endless.

# **OFFICE PARTITIONS & PHONE BOOTHS**

Optimize your space with floor to ceiling or open air office partitions. Available with various track, glass types, accessories, and frame options. Improve the productivity and atmosphere with collaborative solutions that will allow teams to create and innovate.(Sliders, bi-fold, fixed, swing)