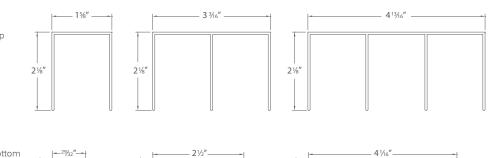

### PANEL DESIGNS (DIVIDER STRIPS AND SUPPORT DIVIDERS)

Latch Mechanism with 1"

Mortise Key Cylinder and

Thumbturn for Swing Doors

Lever Handle

Inactive Lever

Handle

Lever Locking Set