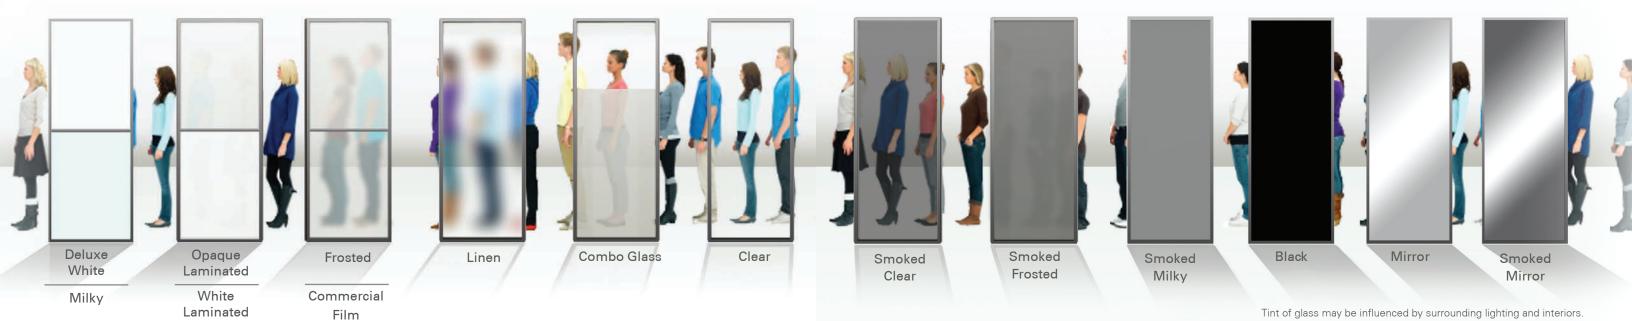

### GLASS TYPES

## SLIDE INTO A WORLD OF GLASS OPACITY TO CHOOSE FROM

Lockitron Bolt for

Swing Doors

Lockitron Bolt for