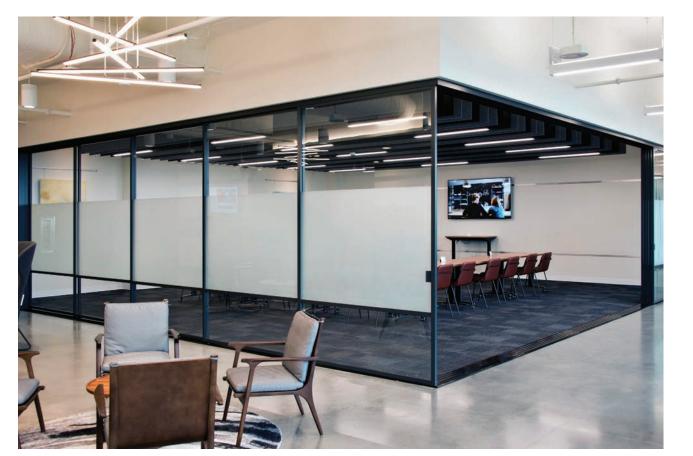

There are no hazardous wastes to deal with and no materials that emit chemicals into the air.

**Room Dividers** Create a truly showcase conference room. Open the panels to create the feeling of space. Close them for privacy. Choose the frame color, glass types, and style to fit your vision. Panels are the quietest, smoothest gliding in the industry. Just slide and divide.

### **ROOM DIVIDERS**

Create privacy on demand with a room divider that stacks to open and slides nearly silently to close. Space saving solutions enhance functionality in offices, classrooms, hospitals, hotels, and multi-unit lofts and just about any office space you can think of. The light smooth glide is made possible from our patented upper rollers and the sturdy design of our flexible track system. The tracks can be installed on top of finished flooring, recessed, or ramped! The low profile tracks are ADA compliant and made of anodized aluminum.