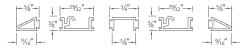

### **FLEXIBILITY**

Tracks can be installed on top of flooring, recessed, or with ramps.

**Quad Regular** (or Recessed): (4) Single Bottom Tracks+

**Quad Ramped** 

(4) Single Bottom Tracks+

- (3) Connectors+
- (2) Ramps

### **Bottom Track Install Options**

Low profile bottom track: 3/8" in height.

Regular

Ramped

Recessed