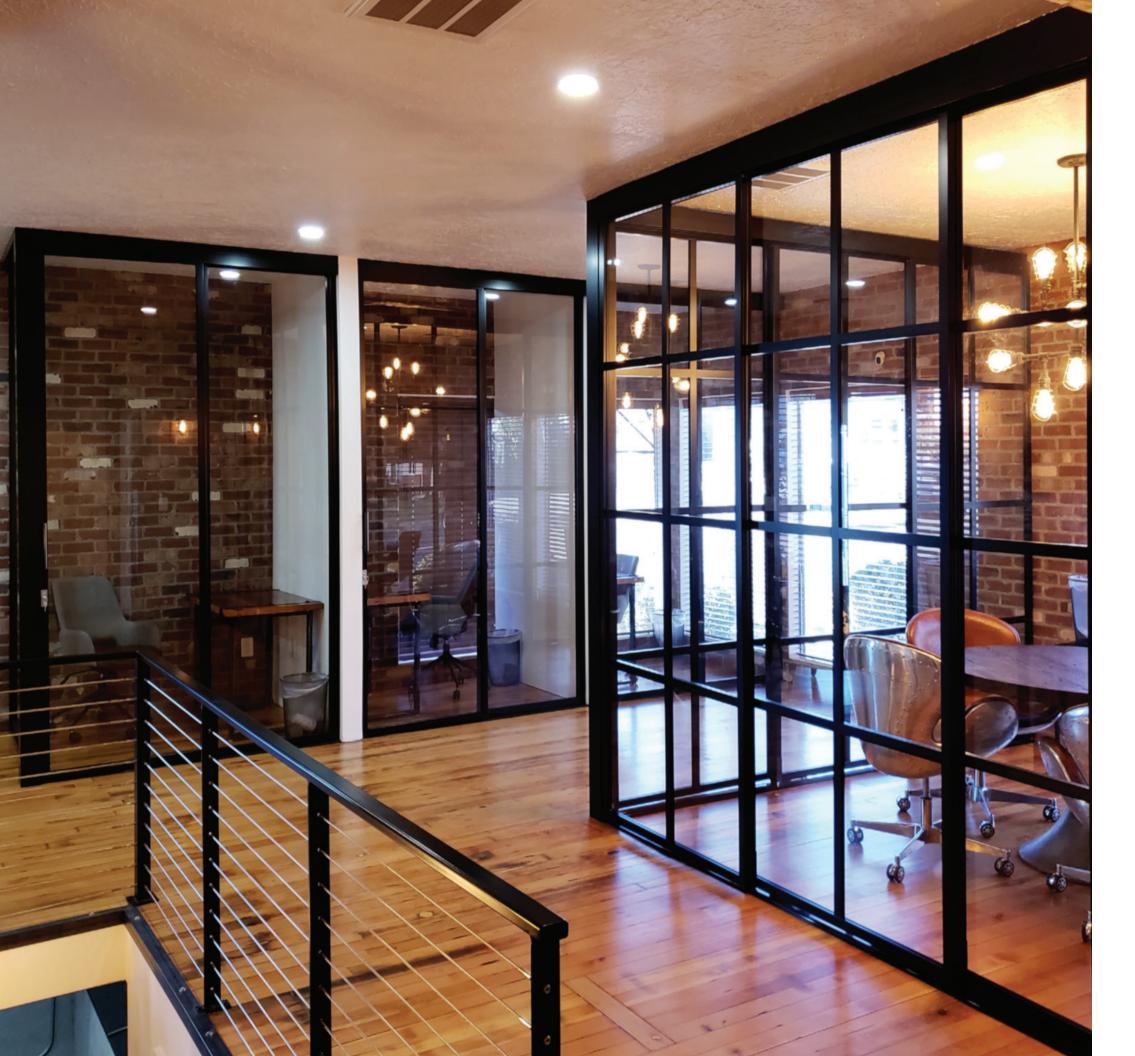

### **GLASS WALLS**

Flexibility is in demand for offices, hospitality, education, government, healthcare, and multi-unit environments.

Customizable glass walls offer visual privacy without compromising collaboration.

### **ROOM DIVIDERS**

Create privacy on demand with a room divider that stacks to open and slides nearly silently to close. Space saving solutions enhance functionality in offices, classrooms, hospitals, hotels, and multi-unit lofts and just about any office space you can think of. The light smooth glide is made possible from our patented upper rollers and the sturdy design of our flexible track system. The tracks can be installed on top of finished flooring, recessed, or ramped! The low profile tracks are ADA compliant and made of anodized aluminum.