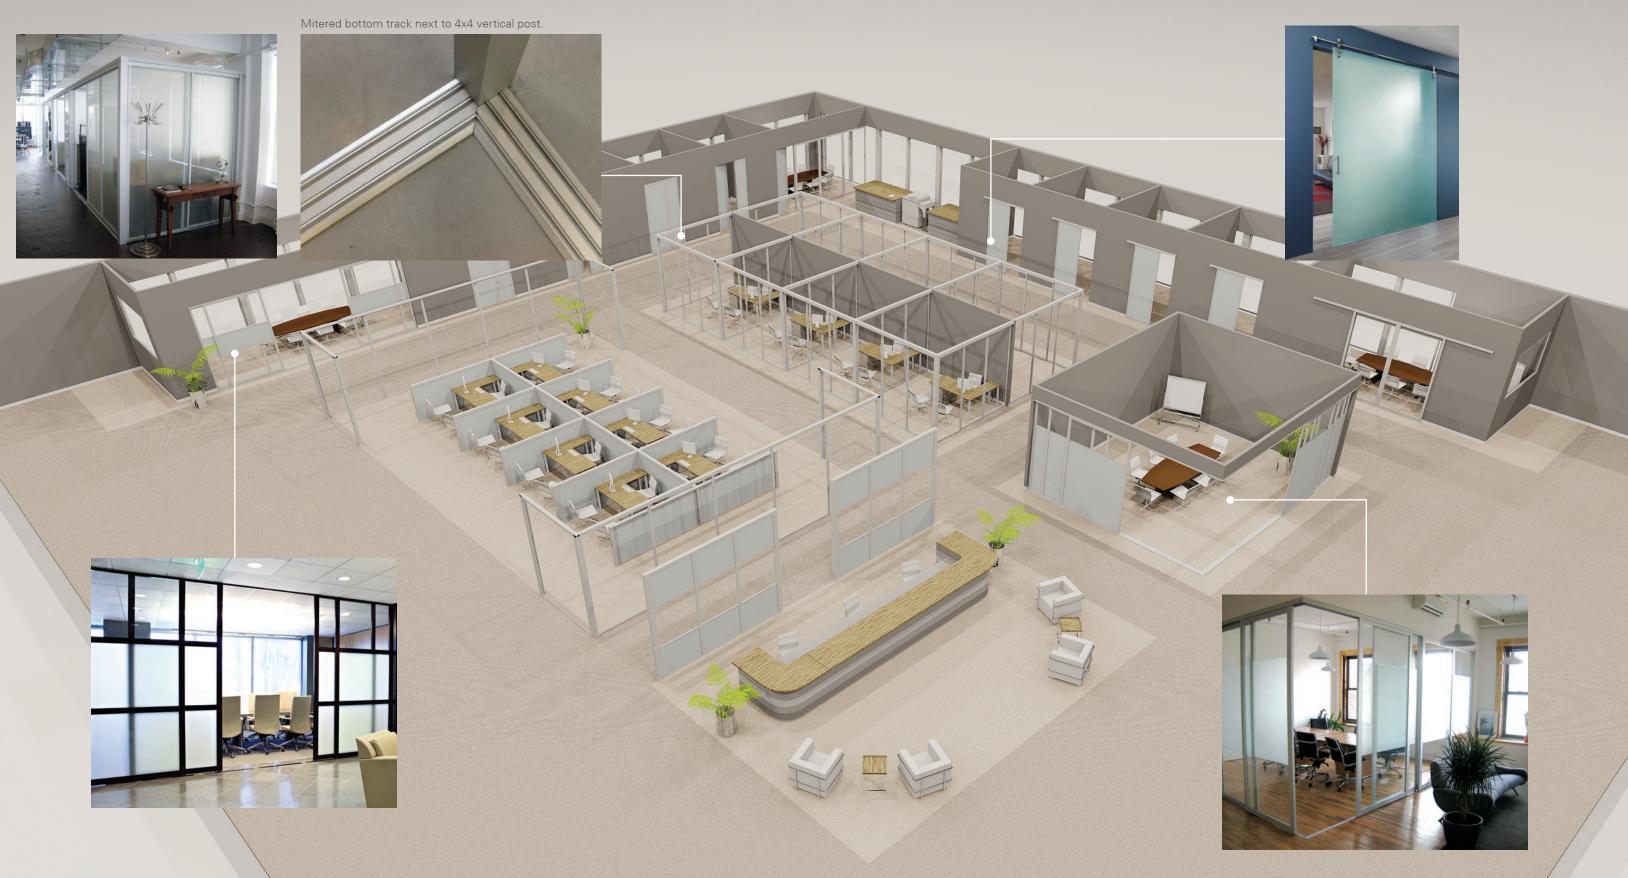

### **COWORKING SPACES**

Our diverse assortment of glass partitions that foster teamwork and innovation coupled with private office enclosures that lock creates the perfect balance within any environment.

Our transformative workspaces are crafted from the highest grade materials, designed to create a more flexible and functional environment. Glass walls and partitions allow for natural light and easy customization to optimize functionality. Revolutionary systems including sliders, swing doors, bi-folds, fixed glass walls and suspended solutions provide privacy on demand.

# COLLABORATIVE WORK SPACES

Work spaces to inspire your team!

Create a place to make a life, not just earn a living. People spend so many hours at work, the environment should be inspiring, motivating, and foster creativity, teamwork and strong cross-functional relationships.

Optimize functionality within a space so people can do their best work.
Include the perfect balance of wide open spaces and locked offices for those who need them.

Building to our client's specific project requirements is the hallmark of the way we build relationships.