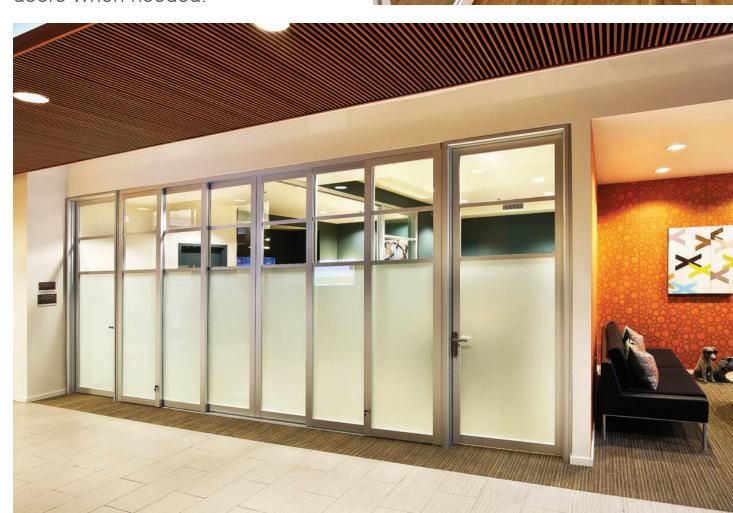

### **SWING DOORS**

Our durable swing doors with top hinge and bottom pivot are a unique deviation from traditional side-hinge doors. Choose from a variety of glass types, frame finishes, designer handles, and locks that can be master keyed (even to your store front!) The fixed glass panels and transom are the perfect companions for the swing doors shown here as they allow for plenty of natural light to shine through while still maintaining privacy with locked doors when needed.