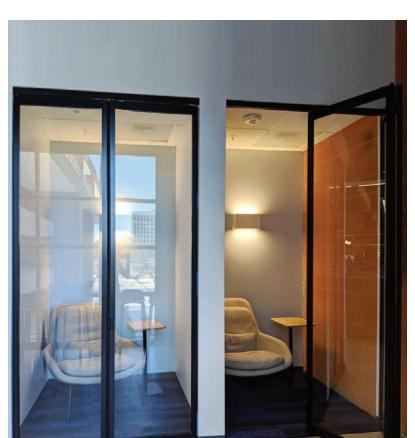

### **HOSPITALITY SOLUTIONS**

# NOW ACCOMMODATING FIVE STAR FLEXIBILITY

Take banquet rooms, hotel lobbies, restaurants, and business centers to new heights with privacy on the fly. Our variety of sliding, swing, fixed, and glass room dividers cater to a patron's evolving needs, enhancing the dynamic usability of space while providing an uplifting environment that maximizes natural lighting and minimizing costs.