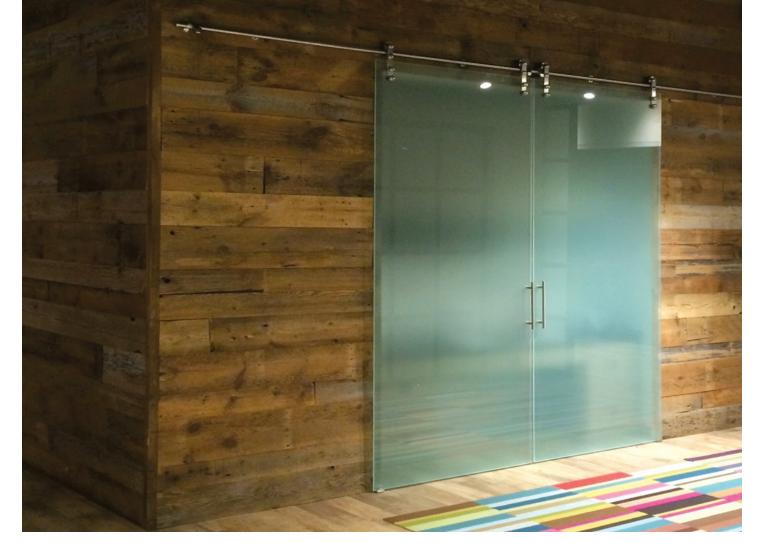

There are no hazardous wastes to deal with and no materials that emit chemicals into the air.

**Room Dividers** Create a truly showcase conference room. Open the panels to create the feeling of space. Close them for privacy. Choose the frame color, glass types, and style to fit your vision. Panels are the quietest, smoothest gliding in the industry. Just slide and divide.

**Wall Slide Doors** Give your office the "wow" factor with these space-saving doors. With our chic styles, contemporary frame colors, and beautiful glass types, they're just too beautiful to hide.

**Suspended Systems** Give your office entrance the cleanest look ever with no bottom track.