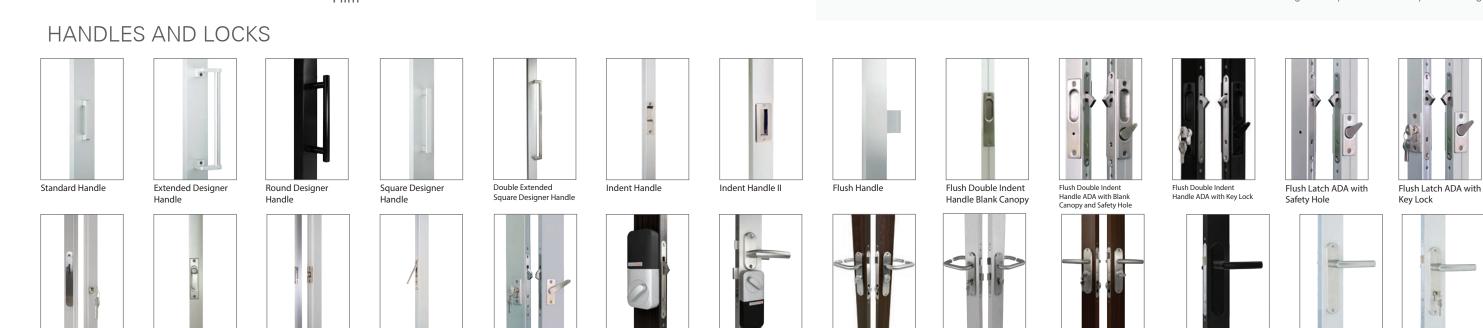

### FRAME FINISHES

Slide Bolt (Flush)

Sliding Hook Latch

ADA

### PANEL DESIGNS (DIVIDER STRIPS AND SUPPORT DIVIDERS)

Latch Mechanism with 1"

Mortise Key Cylinder and

Thumbturn for Swing Doors

Lever Handle

Inactive Lever

Handle

Lever Locking Set

Using an ADA compliant handle does not necessarily mean that the whole system is

ADA compliant, Architects/Contractors/Clients should check state codes.

Visit www.slidingdoorco.com 1-888-869-1850

Latch Mechanism with 1'

Mortise Key Cylinder and Thumbturn for Swing Doors - U Lever Locking Set

Mortise Key Cylinder and Thumbturn for Sliders