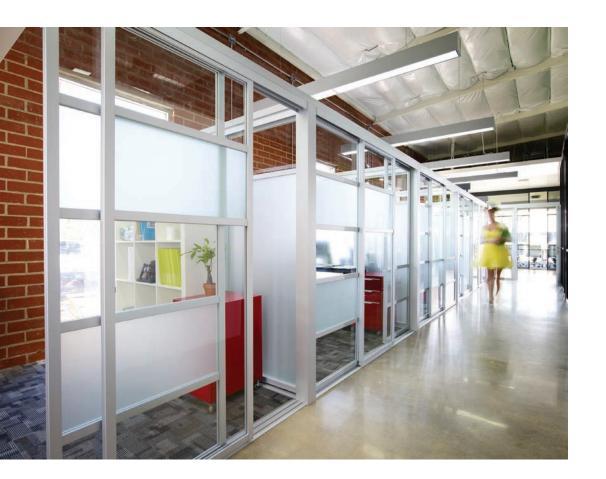

Office Partitions Flexibility is a hallmark of our office partitions. Walls can open, close, or be made stationary. Choices of finishes, sizes, glass types, frame styles, and hardware are practically endless.

# **OFFICE PARTITIONS & PHONE BOOTHS**

Optimize your space with floor to ceiling or open air office partitions. Available with various track, glass types, accessories, and frame options. Improve the productivity and atmosphere with collaborative solutions that will allow teams to create and innovate.(Sliders, bi-fold, fixed, swing)