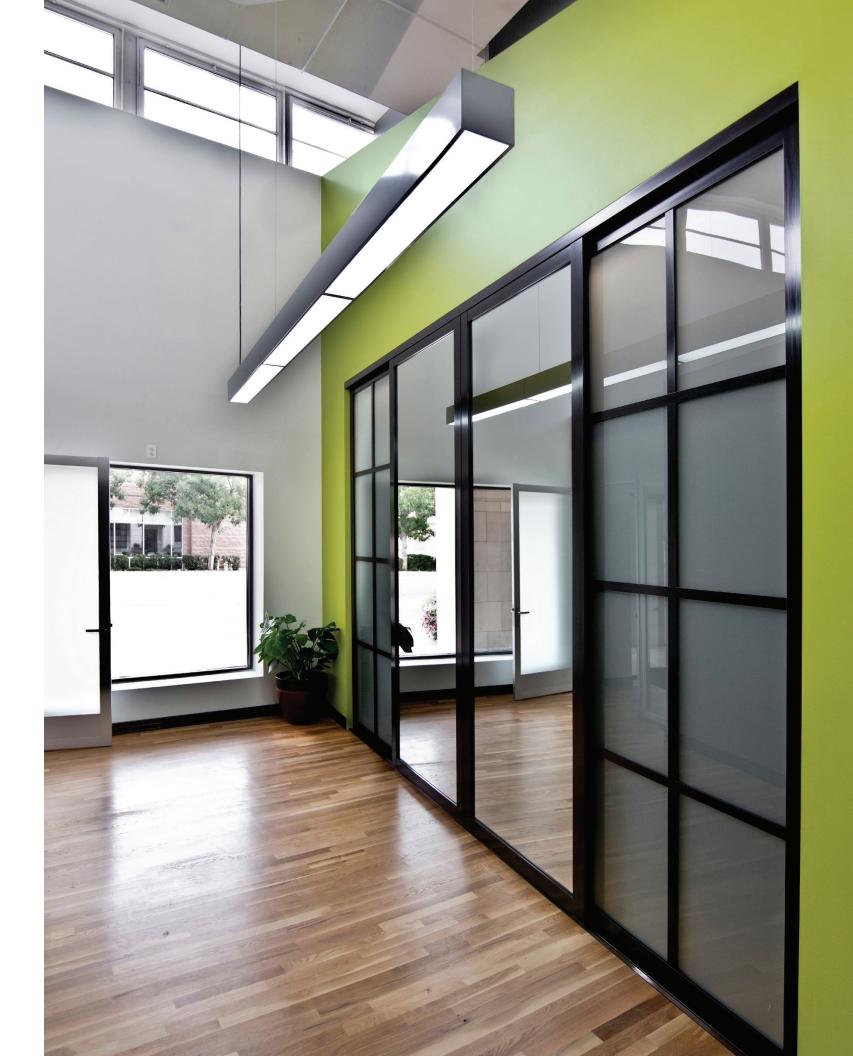

Office Partitions Flexibility is a hallmark of our office partitions. Walls can open, close, or be made stationary. Choices of finishes, sizes, glass types, frame styles, and hardware are practically endless.

### **ROOM DIVIDERS**

Create privacy on demand with a room divider that stacks to open and slides nearly silently to close. Space saving solutions enhance functionality in offices, classrooms, hospitals, hotels, and multi-unit lofts and just about any office space you can think of. The light smooth glide is made possible from our patented upper rollers and the sturdy design of our flexible track system. The tracks can be installed on top of finished flooring, recessed, or ramped! The low profile tracks are ADA compliant and made of anodized aluminum.