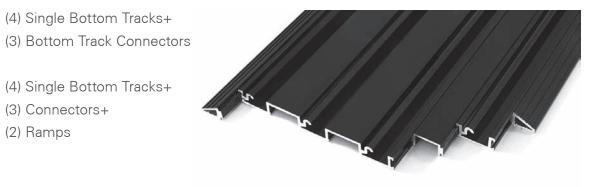

### **FLEXIBILITY**

Tracks can be installed on top of flooring, recessed, or with ramps.

**Quad Regular** (or Recessed): (4) Single Bottom Tracks+

**Quad Ramped** 

(4) Single Bottom Tracks+

- (3) Connectors+
- (2) Ramps