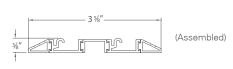

### **Bottom Track Install Options**

Low profile bottom track: 3/8" in height.

Regular

Ramped

Recessed