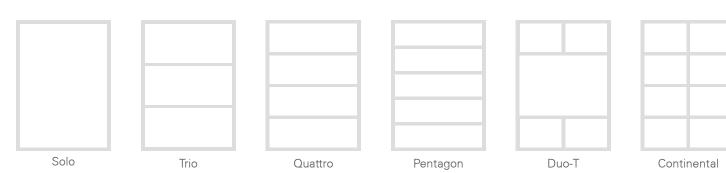

### **FLEXIBILITY**

Tracks can be installed on top of flooring, recessed, or with ramps.

**Quad Regular** (or Recessed): (4) Single Bottom Tracks+

**Quad Ramped** 

(4) Single Bottom Tracks+

- (3) Connectors+
- (2) Ramps

### **Bottom Track Install Options**

Low profile bottom track: 3/8" in height.

Regular

Ramped

Recessed