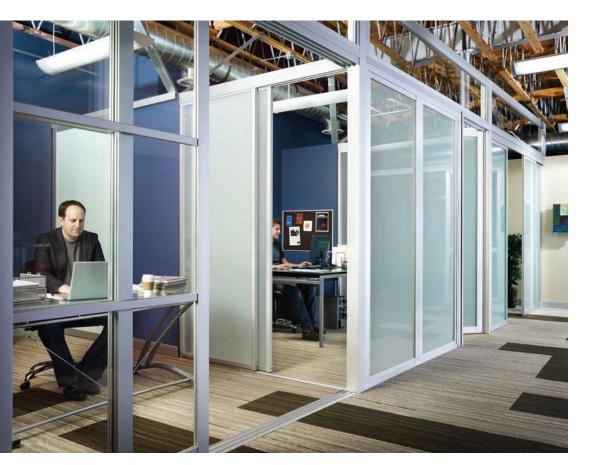

Office Partitions Flexibility is a hallmark of our office partitions. Walls can open, close, or be made stationary. Choices of finishes, sizes, glass types, frame styles, and hardware are practically endless.

# **OFFICE PARTITIONS & PHONE BOOTHS**

Optimize your space with floor to ceiling or open air office partitions. Available with various track, glass types, accessories, and frame options. Improve the productivity and atmosphere with collaborative solutions that will allow teams to create and innovate.(Sliders, bi-fold, fixed, swing)