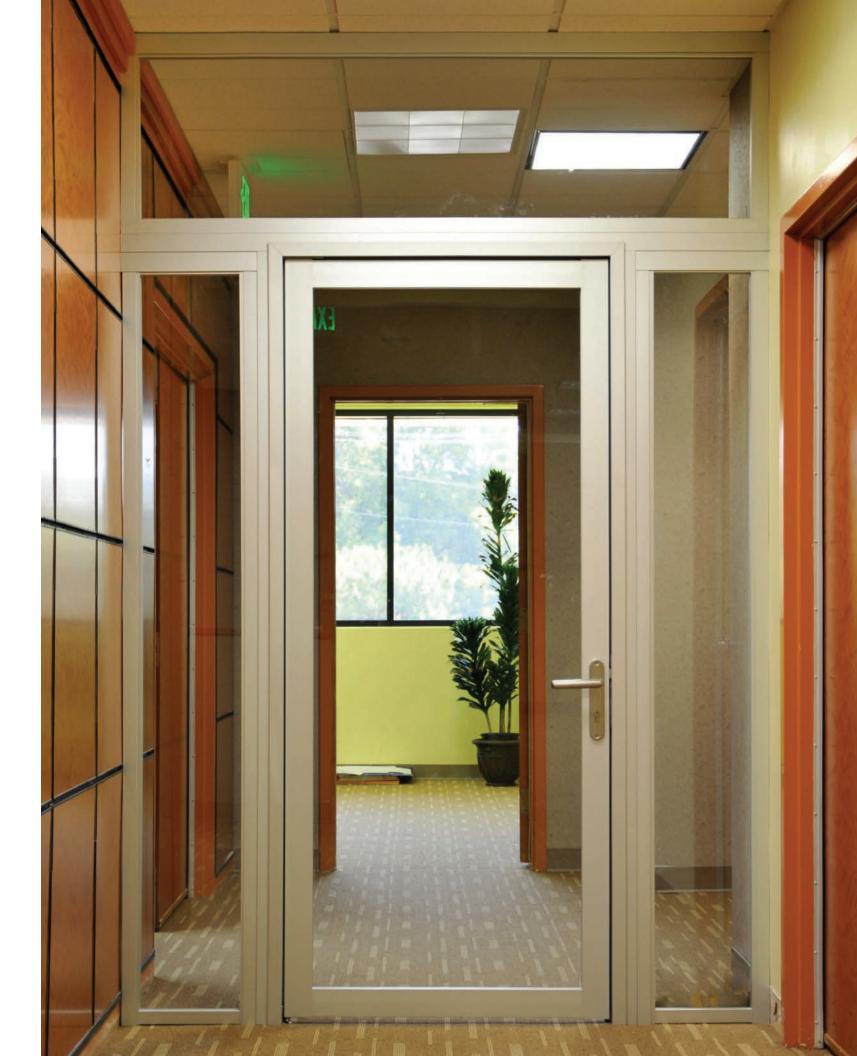

### **SWING DOORS**

Our durable swing doors with top hinge and bottom pivot are a unique deviation from traditional side-hinge doors. Choose from a variety of glass types, frame finishes, designer handles, and locks that can be master keyed (even to your store front!) The fixed glass panels and transom are the perfect companions for the swing doors shown here as they allow for plenty of natural light to shine through while still maintaining privacy with locked doors when needed.