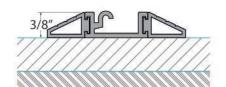

### **Bottom Track Install Options**

Low profile bottom track: 3/8" in height.

Regular

Ramped

Recessed