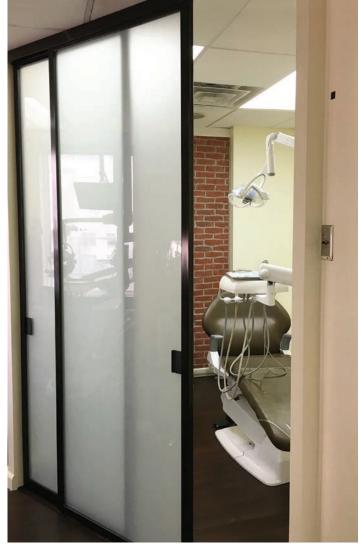

# **HEALTHCARE SOLUTIONS**

### **BRIGHTEN THE PATIENT'S EXPERIENCE**

From lobbies to patient rooms, our factory to field turnkey solutions will boost morale throughout the process.

- Visual privacy and allows for natural light
- Environmentally Friendly product line (architects can capitalize on up to 14

- ADAL compliant accessories, locks, latches, push pressure, low profile track
- Suspended system options, no bottom track
- Glass can be cleaned on both sides for optimum patient conditions
- Master key options available for cleaning personnel, IT team, etc.