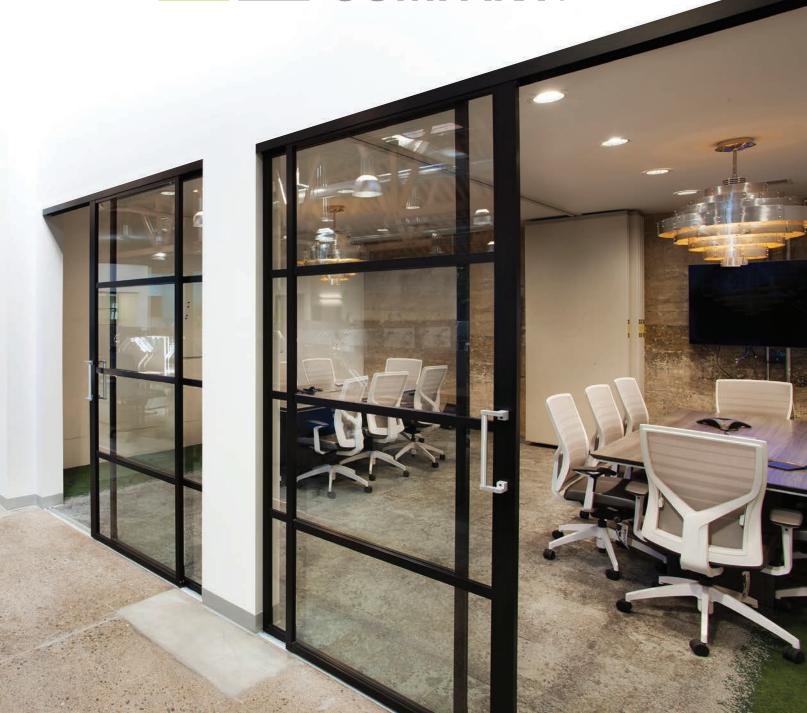

### **COWORKING SPACES**

Our diverse assortment of glass partitions that foster teamwork and innovation coupled with private office enclosures that lock creates the perfect balance within any environment.

Our transformative workspaces are crafted from the highest grade materials, designed to create a more flexible and functional environment. Glass walls and partitions allow for natural light and easy customization to optimize functionality. Revolutionary systems including sliders, swing doors, bi-folds, fixed glass walls and suspended solutions provide privacy on demand.