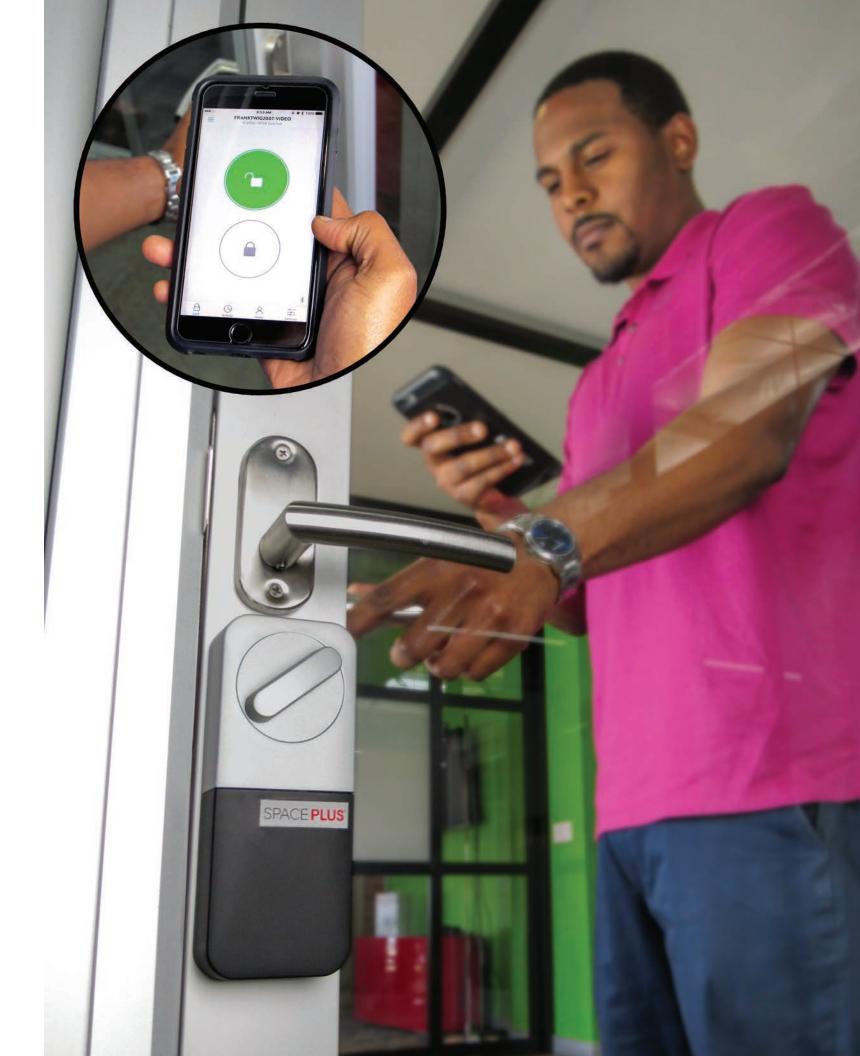

### **KEYLESS ENTRY**

Make life easier with keyless entry. With the Lockitron Bolt for businesses, you don't have to worry about fishing around in your bag or pocket for your key or keycards, or worry about having to memorize complicated codes. Now, unlocking your door can be as easy as a simple touch of your phone.

Imagine giving a "one time contractor" access for only as long as the project needs it. No more changing locks or access codes. This flexibility is super convenient, safe, and trackable.

**Lockitron Bolt for Sliders** 